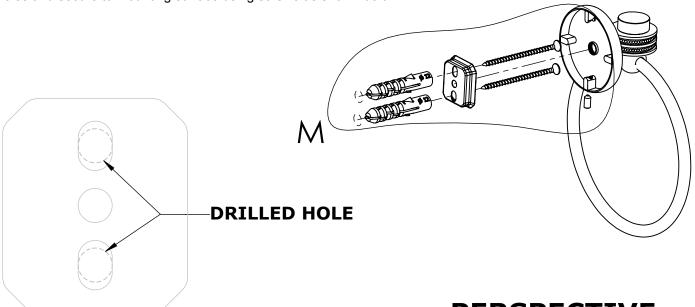

#### Step 1: Drill holes in Wall for screw anchors and attach Mounting Plate to Wall

Determine your desired location for installation and make a mark for the location of the mounting plate. Remove mounting plate from backplate by loosening set screw in backplate as pictured below. Place center hole of mounting plate over mark made above. Make 2 marks where mounting screws will be placed as shown below. Drill hole at each of the marks. (You may substitute other style mounting anchors or screws if desired). Place anchors into the holes made. Place mounting plate over holes and secure to mounting surface using screws as shown below.

### **PERSPECTIVE**

7116D