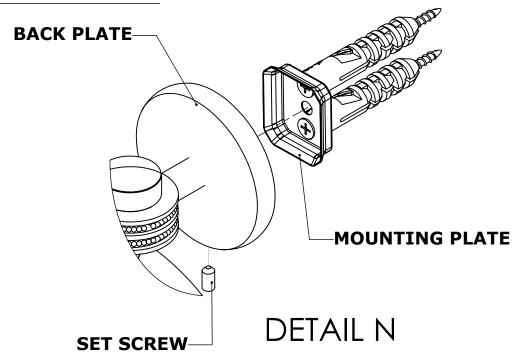

### **Step 2:** Attach Bracket to Mounting Plate.

Place bracket on mounting plate and secure by tightening set screw as shown below.