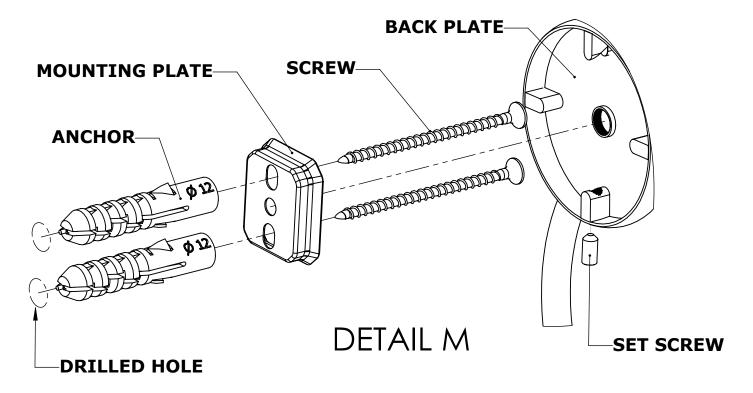

#### Step 1: Drill holes in Wall for screw anchors and attach Mounting Plate to Wall

Determine your desired location for installation and make a mark for the location of the mounting plate. Remove mounting plate from backplate by loosening set screw in backplate as pictured below. Place center hole of mounting plate over mark made above. Make 2 marks where mounting screws will be placed as shown below. Drill hole at each of the marks. (You may substitute other style mounting anchors or screws if desired). Place anchors into the holes made. Place mounting plate over holes and secure to mounting surface using screws as shown below.