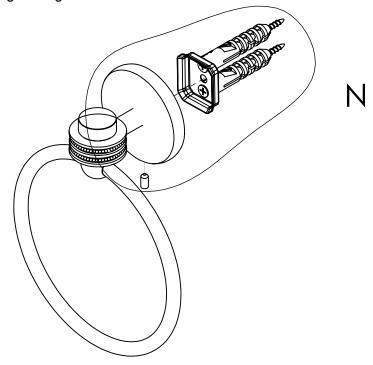

### **Step 2:** Attach Bracket to Mounting Plate.

Place bracket on mounting plate and secure by tightening set screw as shown below.

### **PERSPECTIVE**